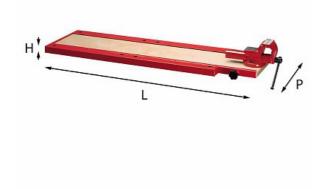

## 5002 ZM2

- Sheet steel structure
- Sliding multilayer wooden plan with vice 498 B100

### Family details

| Code      | LxPxH mm    | Weight kg | Quantity for packaging |
|-----------|-------------|-----------|------------------------|
| U50020074 | 1310x375x40 | 23        | 1                      |